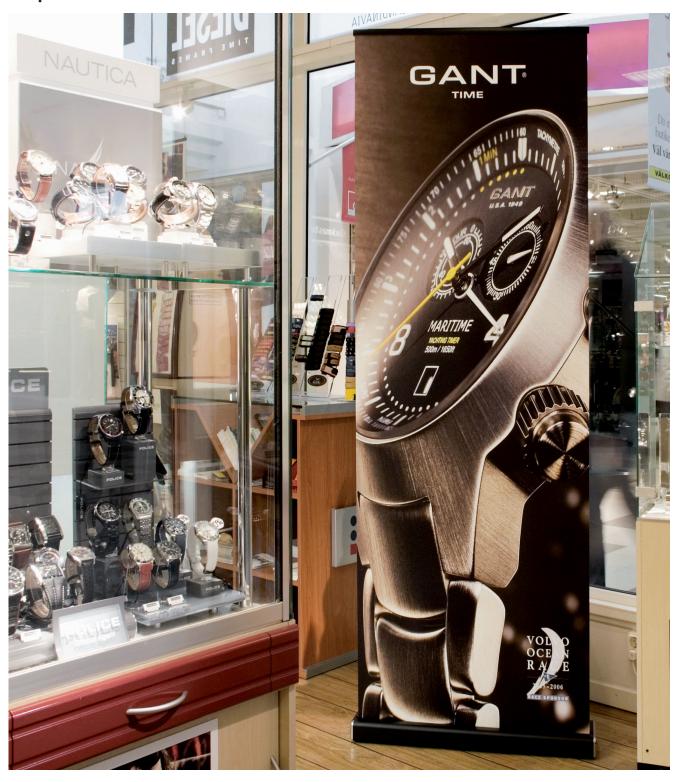

## Expand M2

Bring your message to your target audience.

With a few simple steps, the graphic and media roll can be removed and easily exchanged with a new message.

## Expand M2

The aim of the Expand M2 was to set a new standard in portable media systems. We have used a technology inspired by solutions found on racing yachts and invented the unique Modular Tension System (MTSTM). The MTSTM is designed to generate tension as you pull the graphic up which makes retracting the media a breeze. We have wrapped this technology and ease of use into a sleek alloy shell. The Expand M2 comes in a stylish nylon bag and can be set up in 30 seconds. An optional halogen light is available to illuminate your message.