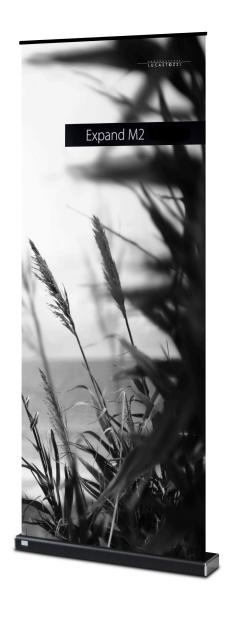

## Expand M2

Bring your message to your target audience.

With a few simple steps, the graphic and media roll can be removed and easily exchanged with a new message.

Width: 33 7/16" (85 cm)

Adjustable Height: 63" to 88 5/8" (160-225 cm)

Colors: Black or silver