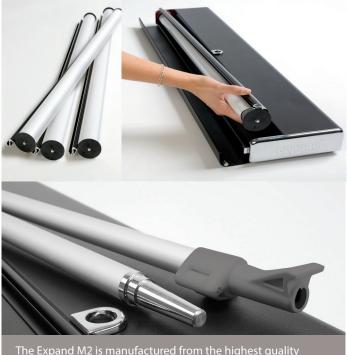

## Expand M2

The aim of the Expand M2 was to set a new standard in portable media systems. We have used a technology inspired by solutions found on racing yachts and invented the unique Modular Tension System (MTSTM). The MTSTM is designed to generate tension as you pull the graphic up which makes retracting the media a breeze. We have wrapped this technology and ease of use into a sleek alloy shell. The Expand M2 comes in a stylish nylon bag and can be set up in 30 seconds. An optional halogen light is available to illuminate your message.