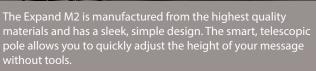

## Expand M2

The aim of the Expand M2 was to set a new standard in portable media systems. We have used a technology inspired by solutions found on racing yachts and invented the unique Modular Tension System (MTSTM). The MTSTM is designed to generate tension as you pull the graphic up which makes retracting the media a breeze. We have wrapped this technology and ease of use into a sleek alloy shell. The Expand M2 comes in a stylish nylon bag and can be set up in 30 seconds. An optional halogen light is available to illuminate your message.