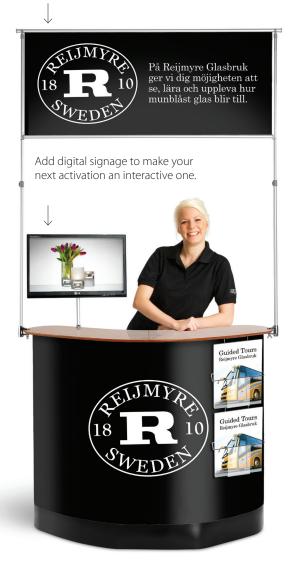

## Show a movie or a presentation

With our monitor holder and tablet holder, you can attach a flat screen TV or a tablet to the countertop. These mounts can be used on both the open and closed Expand PodiumCase, and are a perfect way to add digital signage to your event.

**Expand PodiumCase for Food Sampling** With our bacteria resistant countertop, the Expand PodiumCase is perfect for food sampling. It contains the active ingredient Silver, which prevents cross contamination and eliminates the growth of bacteria, mold and fungi for a more hygienic surface. The monitor holder is adapted to the VESA standard 75 & 100. Maximum weight of monitor/flat screen: 15 lbs.