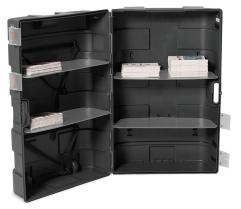

There are detachable shelves inside to hold your brochures, product demos and drinks. 7.5 lbs.

Add an Expand BrochurePocket for your brochures.