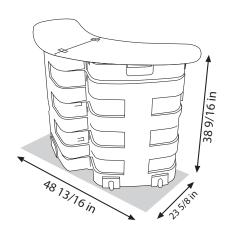

#### Sizes:

Width: open 49 in. (closed 26 in.) Height: open 39 in. (closed 39 in.) Depth: open 24 in. (closed 17 in.) Weight: 22 lbs.