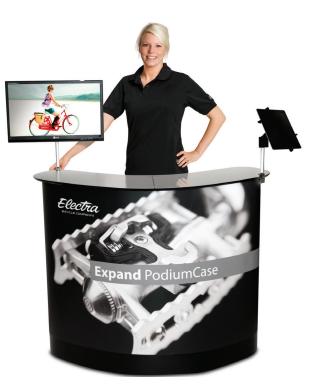

## Show a movie or a presentation

With our monitor holder and tablet holder, you can attach a flat screen TV or a tablet to the countertop. These mounts can be used on both the open and closed Expand PodiumCase, and are a perfect way to add digital signage to your event.

**Expand PodiumCase for Food Sampling** With our bacteria resistant countertop, the Expand PodiumCase is perfect for food sampling. It contains the active ingredient Silver, which prevents cross contamination and eliminates the growth of bacteria, mold and fungi for a more hygienic surface. The monitor holder is adapted to the VESA standard 75 & 100. Maximum weight of monitor/flat screen: 15 lbs.