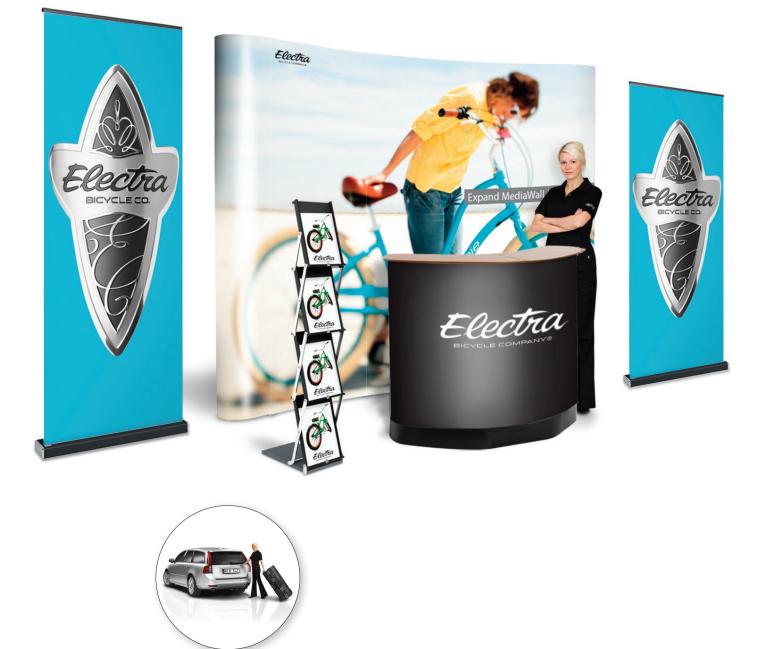

# Expand PodiumCase

Counter and transport case for all your event displays

**Expand PodiumCase** The Expand PodiumCase is the all-in-one transport case that you can quickly turn into a spacious countertop. It makes an attractive kiosk or a portable bar for clients and customers to gather.

Excellent for transporting our large display walls - Perfect when you need a portable exhibition for different events.

It fits comfortably into the trunk of your car.

To create the countertop, just open the case and click on the table top. Cover the front with a graphic wrap to showcase your message or logo.

When the case is closed, it can also be used with a smaller podium top (available in birch, aluminum & oak). 6.2 lbs.

Add an **Expand Header** to create a promotional stand.

Countertops are available in oak, birch, aluminum, black, white & black plastic. The black plastic version is a lightweight countertop that also can be used outdoors. 10 lbs. each

There are detachable shelves inside to hold your brochures, product demos and drinks. 7.5 lbs.

Add an Expand BrochurePocket for your brochures.

## Show a movie or a presentation

With our monitor holder and tablet holder, you can attach a flat screen TV or a tablet to the countertop. These mounts can be used on both the open and closed Expand PodiumCase, and are a perfect way to add digital signage to your event.