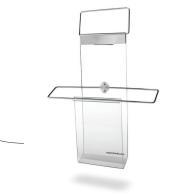

## Show a movie or a presentation

With our monitor holder and tablet holder, you can attach a flat screen TV or a tablet to the countertop. These mounts can be used on both the open and closed Expand PodiumCase, and are a perfect way to add digital signage to your event.