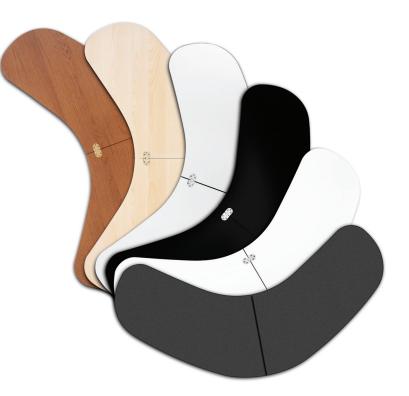

When the case is closed, it can also be used with a smaller podium top (available in birch, aluminum & oak). 6.2 lbs.

Add an **Expand Header** to create a promotional stand.

Countertops are available in oak, birch, aluminum, black, white & black plastic. The black plastic version is a lightweight countertop that also can be used outdoors. 10 lbs. each