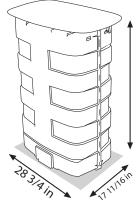

#### Sizes:

Width: open 49 in. (closed 26 in.) Height: open 39 in. (closed 39 in.) Depth: open 24 in. (closed 17 in.) Weight: 22 lbs.