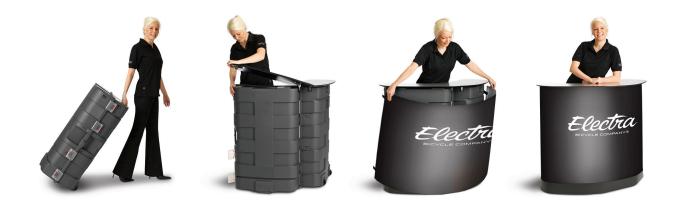

# Expand PodiumCase

Counter and transport case for all your event displays

**Expand PodiumCase** The Expand PodiumCase is the all-in-one transport case that you can quickly turn into a spacious countertop. It makes an attractive kiosk or a portable bar for clients and customers to gather.

Excellent for transporting our large display walls - Perfect when you need a portable exhibition for different events.

It fits comfortably into the trunk of your car.

To create the countertop, just open the case and click on the table top. Cover the front with a graphic wrap to showcase your message or logo.

When the case is closed, it can also be used with a smaller podium top (available in birch, aluminum & oak). 6.2 lbs.

Add an **Expand Header** to create a promotional stand.

Countertops are available in oak, birch, aluminum, black, white & black plastic. The black plastic version is a lightweight countertop that also can be used outdoors. 10 lbs. each

There are detachable shelves inside to hold your brochures, product demos and drinks. 7.5 lbs.

Add an Expand BrochurePocket for your brochures.