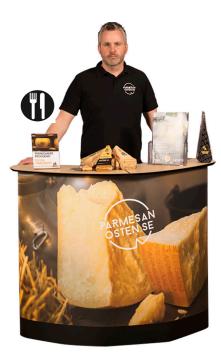

**Expand PodiumCase for Food Sampling** With our bacteria resistant countertop, the Expand PodiumCase is perfect for food sampling. It contains the active ingredient Silver, which prevents cross contamination and eliminates the growth of bacteria, mold and fungi for a more hygienic surface. The monitor holder is adapted to the VESA standard 75 & 100. Maximum weight of monitor/flat screen: 15 lbs.